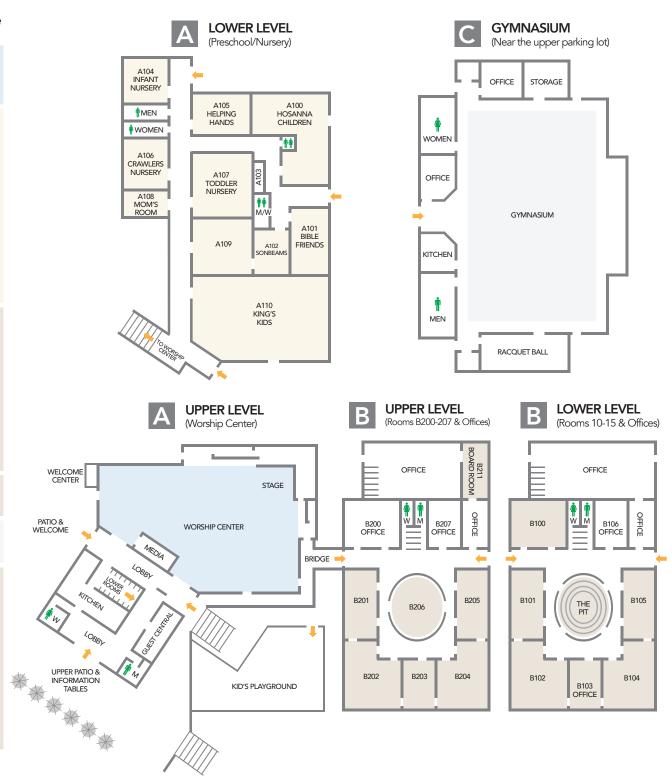

# **SUNDAY SERVICES**

SUNDAY @ 9:30am, 11am & 5pm

Worship Center, Uper Level

## EARLY CHILDHOOD / PRESCHOOL

#### SUNDAY @ 9:30, 11am & 5pm

Newborn - Confident Crawlers A104 - Infant Nursery
Confident Crawlers - 18 m A106 - Crawlers
Born after 9/1/2013 A107 - Toddlers

and at least 18 months

Born 9/2/2012 - 9/1/2013 A101 - Bible Friends Born 9/2/2011- 9/1/2012 A105 - Helping Hands

and potty trained

Born 9/2/2010 - 9/1/2011 A100 - Hosanna Children

(not in Kindergarten)

Currently in Kindergarten A110 - King's Kids

## **ELEMENTARY**

**SUNDAY @ 9:30am** 

 Grade 1
 B102

 Grade 2
 B104

 Grade 3 (Boys)
 B101

 Grade 3 (Girls)
 B105

 Grade 4
 B100

 Grades 5 & 6
 B204

SUNDAY @ 11am

Kid's Church The Pit

### JR. HIGH

SUNDAY @ 9:30am B206

# **HIGH SCHOOL**

SUNDAY @ 9:30am Gymnasium

## **ADULT SUNDAY CLASSES**

#### SUNDAY @ 9:30am

Ambassadors B203
Journey of Faith B202
Kingdom Seekers B201
Rejoysers B205

SUNDAY @ 11am

Women in Fellowship B205
The Hood B206
Crossroads Cafe B201

Fusion B211 Board Room